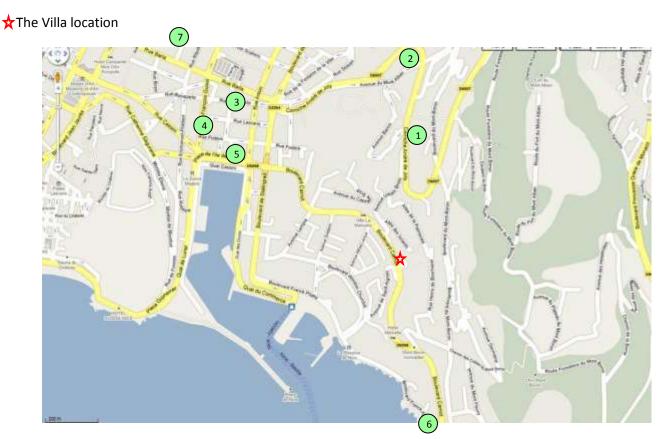

## VILLA L'HERM SHOPS and SERVICES in the NEIBOURHOOD

- Convenience small store at the bottom of buildings, at the 1<sup>st</sup> traffic lights, on the right (700 m from the house)
- **Filling station, 2 small minimarkets (**within a health food shop "BIO"), **laundry, doctor** (Dr KOBIELAK : 04.92.04.56.23), **chemist's, nurses** (06.07.77.52.27), **physical therapist** (PASQUIER : 04.93.55.02.84)
- Place Max Barrel, fruits and vegetables. In the beginning of "rue Barla", on your right, a good baker and a good butcher

40 rue Barla: fresh pasta producer; 18 rue Barla: famous chocolate (Pâtisserie LAC)

In « rue Bonaparte » (where lived the general during his Italy campaign), on your left, **newspapers**, a **bank** (Caisse d'Epargne), on your right, a **chemist's**; after the 1<sup>st</sup> crossroad, on your left, small market (**fish, fruits and vegetables**), cheese shop; on your right, flower shop; at the crossroad of rue Bavastro, on your left, caterer (prepared meals, a different menu every day) and cheese, fruits and vegetables, and on your right, a famous pastry and chocolate shop: LE PECHE MIGNON.

In rue Bavastro, another caterer (Nice specialities, fresh pasta): QUIRINO

- 5) INTERMARCHE supermarket with free parking by rue Fodéré (open till 9 pm)
  Bakery MARIE BLACHERE (facing INTERMARCHE)
- At the crossroad of boulevard Carnot and boulevard du Mont-Boron, **CARREFOUR MARKET**, another supermarket with free parking (open till 9 pm), **laundry**, **chemist's** better drive there through boulevard du Mont-Boron (from Moyenne Corniche Corniche André de Joly): you will avoid traffic jams, difficult manoeuvres and you will stop, as every tourism bus, to admire a very nice view over the sea, the port and the town.

  If you go there walking (1 km take our rolling red basket), go up the Allée de la Palmeraie, go through the upper gate, after 500 m, turn left up in Sentier des Crètes, then turn right in Boulevard du Mont-Boron down to its end. The store is on your left.
- Frozen foods store PICARD (7 rue Auguste Gal with a free parking) rather high quality
  Hyper-market CARREFOUR (Centre Commercial TNL) at the end of the street Auguste Gal (avoid it if you don't want to lose time)

BANKS: BNP-PARIBAS au port (1 place de l'Ile de Beauté), Caisse d'Epargne (52, rue Bonaparte)